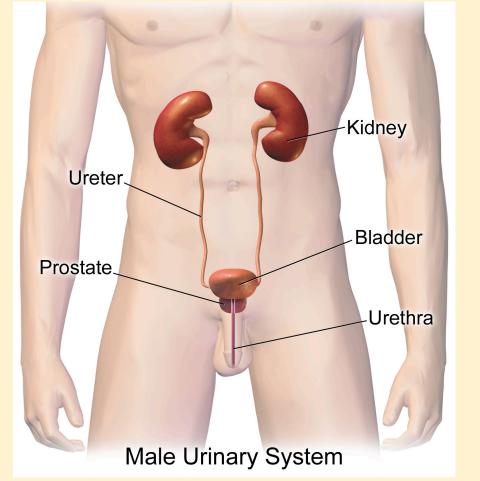

### What is urinary system?

The urinary system's function is to filter blood and create urine as a waste by-product.

The organs of the urinary system include:

#### Function:

The kidneys remove waste and excess fluid from the blood, and produce urine that leaves the kidneys, passes through the ureters, and is stored in the bladder until it leaves the body through the urethra.