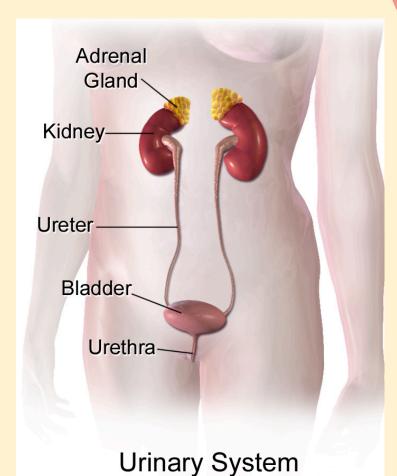

### What is urinary system?

The urinary system's function is to filter blood and create urine as a waste by-product.

The organs of the urinary system include:

#### Function:

The kidneys remove waste and excess fluid from the blood, and produce urine that leaves the kidneys, passes through the ureters, and is stored in the bladder until it leaves the body through the urethra.