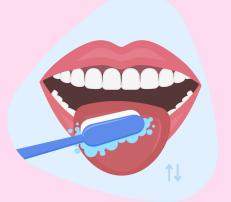

### BRUSHING TIME:

2-3 MINUTES

IT MUST BE PERSONAL USE

BRUSH CANNOT BE

SHARED,

THEN, WE WILL BRUSH THE INTERNAL FACE OF THE TEETH, BOTH UPPER AND LOWER TEETH.

TO DO THIS BRUSH EACH TOOTH UP AND DOWN OR WITH CIRCULAR MOVEMENTS.

WE MUST NOT FORGET TO BRUSH THE TONGUE BY SWEEPING OUTWARDS, BEING CAREFUL NOT TO INSERT THE BRUSH TOO DEEPLY.

FINALLY, WE SHOULD RINSE OUR
MOUTH WITH WATER TO REMOVE THE
REMAINS OF TOOTHPASTE

NOW YOUR MOUTH IS CLEAN