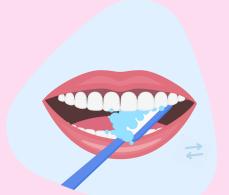

TO DO THIS, WE HAVE TO PLACE
THE BRUSH AND BRUSH EACH
TOOTH UP AND DOWN OR WITH
CIRCULAR MOVEMENTS.

THEN WE BRUSH THE UPPER AND LOWER MOLARS, BRUSHING FROM FRONT TO BACK.