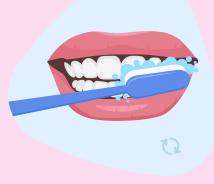

### BRUSHING TIME:

2-3 MINUTES

IT MUST BE PERSONAL USE

BRUSH CANNOT BE

SHARED,

THEN, WE WILL BRUSH THE INTERNAL FACE OF THE TEETH, BOTH UPPER AND LOWER TEETH.

TO DO THIS BRUSH EACH TOOTH UP AND DOWN OR WITH CIRCULAR MOVEMENTS.

WE MUST NOT FORGET TO BRUSH THE TONGUE BY SWEEPING OUTWARDS, BEING CAREFUL NOT TO INSERT THE BRUSH TOO DEEPLY.

FINALLY, WE SHOULD RINSE OUR
MOUTH WITH WATER TO REMOVE THE
REMAINS OF TOOTHPASTE

NOW YOUR MOUTH IS CLEAN