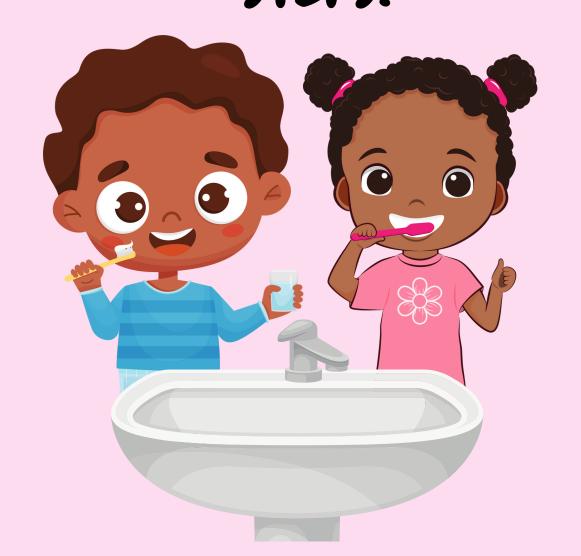

### WHEN TO BRUSH YOUR TEETH?

**AFTER EVERY MEAL** 

DOING IT AT NIGHT IS THE MOST IMPORTANT

PUT A LITTLE TOOTHPASTE ON YOUR TOOTHBRUSH (THE SIZE OF A PEA).

FIRST, WE WILL BRUSH THE EXTERNAL FACE OF THE TEETH, BOTH THE UPPER AND LOWER TEETH.

TO DO THIS, WE HAVE TO PLACE
THE BRUSH AND BRUSH EACH
TOOTH UP AND DOWN OR WITH
CIRCULAR MOVEMENTS.

THEN WE BRUSH THE UPPER AND LOWER MOLARS, BRUSHING FROM FRONT TO BACK.

## BRUSHING TEETH