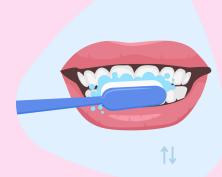

TO DO THIS, WE HAVE TO PLACE
THE BRUSH AND BRUSH EACH
TOOTH UP AND DOWN OR WITH
CIRCULAR MOVEMENTS.

THEN WE BRUSH THE UPPER AND LOWER MOLARS, BRUSHING FROM FRONT TO BACK.

### BRUSHING TIME:

2-3 MINUTES

IT MUST BE PERSONAL USE

BRUSH CANNOT BE

SHARED,

THEN, WE WILL BRUSH THE INTERNAL FACE OF THE TEETH, BOTH UPPER AND LOWER TEETH.

TO DO THIS BRUSH EACH TOOTH UP AND DOWN OR WITH CIRCULAR MOVEMENTS.