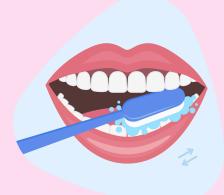

WE MUST NOT FORGET TO BRUSH THE TONGUE BY SWEEPING OUTWARDS, BEING CAREFUL NOT TO INSERT THE BRUSH TOO DEEPLY.

FINALLY, WE SHOULD RINSE OUR
MOUTH WITH WATER TO REMOVE THE
REMAINS OF TOOTHPASTE

NOW YOUR MOUTH IS CLEAN