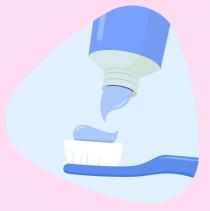

### WHEN TO BRUSH YOUR TEETH?

**AFTER EVERY MEAL** 

DOING IT AT NIGHT IS THE MOST IMPORTANT

PUT A LITTLE TOOTHPASTE ON YOUR TOOTHBRUSH (THE SIZE OF A PEA).

FIRST, WE WILL BRUSH THE EXTERNAL FACE OF THE TEETH, BOTH THE UPPER AND LOWER TEETH.