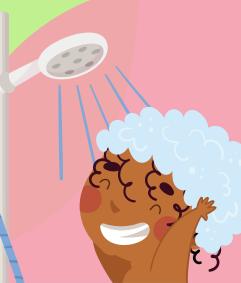

## WE WILL SHOWER 1-2 TIMES A WEEK AT LEAST.

THIS REMOVES GERMS FROM THE SKIN, AVOIDING ITCHING

### AREAS TO WASH:

SWEAT AND BACTERIA ACCUMULATE

**ARMPITS** 

TO PREVENT BAD ODOR

**ARMS AND HANDS** 

BACK AND BELLY AREA

**INTIMATE PARTS** 

WE CAN PREVENT URINARY INFECTIONS THAT

### HOW TO WASH:

FROM TOP TO BOTTOM SO THAT GERMS GO TO THE FLOOR.

TO DO THIS PROPPERLY, YOU
HAVE TO FOLLOW THE ORDER OF
THE AREAS YOU HAVE TO WASH